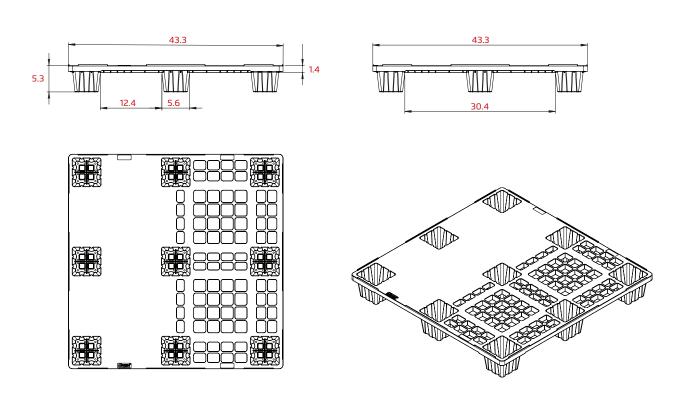

## **Specifications**

| DIMENSIONS          |                                                                                                                                                                                                                                                                                                                                                                                                                                                                                                                                                                                                                                                                                                                                                                                                                                                                                                                                                                                                                                                                                                                                                                                                                                                                                                                                                                                                                                                                                                                                                                                                                                                                                                                                                                                                                                                                                                                                                                                                                                                                                                                                |                         |                               |
|---------------------|--------------------------------------------------------------------------------------------------------------------------------------------------------------------------------------------------------------------------------------------------------------------------------------------------------------------------------------------------------------------------------------------------------------------------------------------------------------------------------------------------------------------------------------------------------------------------------------------------------------------------------------------------------------------------------------------------------------------------------------------------------------------------------------------------------------------------------------------------------------------------------------------------------------------------------------------------------------------------------------------------------------------------------------------------------------------------------------------------------------------------------------------------------------------------------------------------------------------------------------------------------------------------------------------------------------------------------------------------------------------------------------------------------------------------------------------------------------------------------------------------------------------------------------------------------------------------------------------------------------------------------------------------------------------------------------------------------------------------------------------------------------------------------------------------------------------------------------------------------------------------------------------------------------------------------------------------------------------------------------------------------------------------------------------------------------------------------------------------------------------------------|-------------------------|-------------------------------|
|                     | Dimensions (L / W / H)                                                                                                                                                                                                                                                                                                                                                                                                                                                                                                                                                                                                                                                                                                                                                                                                                                                                                                                                                                                                                                                                                                                                                                                                                                                                                                                                                                                                                                                                                                                                                                                                                                                                                                                                                                                                                                                                                                                                                                                                                                                                                                         | 43.3 / 43.3 / 5.3 in    | 1,100 / 1,100 / 135 mm        |
| LOGISTICS           |                                                                                                                                                                                                                                                                                                                                                                                                                                                                                                                                                                                                                                                                                                                                                                                                                                                                                                                                                                                                                                                                                                                                                                                                                                                                                                                                                                                                                                                                                                                                                                                                                                                                                                                                                                                                                                                                                                                                                                                                                                                                                                                                |                         |                               |
|                     | Weight                                                                                                                                                                                                                                                                                                                                                                                                                                                                                                                                                                                                                                                                                                                                                                                                                                                                                                                                                                                                                                                                                                                                                                                                                                                                                                                                                                                                                                                                                                                                                                                                                                                                                                                                                                                                                                                                                                                                                                                                                                                                                                                         | 15.4 LB                 | 7 кб                          |
|                     | Weight CD                                                                                                                                                                                                                                                                                                                                                                                                                                                                                                                                                                                                                                                                                                                                                                                                                                                                                                                                                                                                                                                                                                                                                                                                                                                                                                                                                                                                                                                                                                                                                                                                                                                                                                                                                                                                                                                                                                                                                                                                                                                                                                                      | 17.86 гв                | 8.1 кс                        |
|                     | Maximum load Dynamic                                                                                                                                                                                                                                                                                                                                                                                                                                                                                                                                                                                                                                                                                                                                                                                                                                                                                                                                                                                                                                                                                                                                                                                                                                                                                                                                                                                                                                                                                                                                                                                                                                                                                                                                                                                                                                                                                                                                                                                                                                                                                                           | 3,307 LB                | 1,500 кб                      |
|                     | Maximum load Static                                                                                                                                                                                                                                                                                                                                                                                                                                                                                                                                                                                                                                                                                                                                                                                                                                                                                                                                                                                                                                                                                                                                                                                                                                                                                                                                                                                                                                                                                                                                                                                                                                                                                                                                                                                                                                                                                                                                                                                                                                                                                                            | 4,409 LB                | 2,000 кб                      |
|                     | The state of the s | .,                      | ,                             |
| TRANSPORT           |                                                                                                                                                                                                                                                                                                                                                                                                                                                                                                                                                                                                                                                                                                                                                                                                                                                                                                                                                                                                                                                                                                                                                                                                                                                                                                                                                                                                                                                                                                                                                                                                                                                                                                                                                                                                                                                                                                                                                                                                                                                                                                                                | Pallets per stack       | Total units                   |
| TRANSPORT           | Truck 53'                                                                                                                                                                                                                                                                                                                                                                                                                                                                                                                                                                                                                                                                                                                                                                                                                                                                                                                                                                                                                                                                                                                                                                                                                                                                                                                                                                                                                                                                                                                                                                                                                                                                                                                                                                                                                                                                                                                                                                                                                                                                                                                      | ,                       |                               |
| TRANSPORT           |                                                                                                                                                                                                                                                                                                                                                                                                                                                                                                                                                                                                                                                                                                                                                                                                                                                                                                                                                                                                                                                                                                                                                                                                                                                                                                                                                                                                                                                                                                                                                                                                                                                                                                                                                                                                                                                                                                                                                                                                                                                                                                                                | Pallets per stack       | Total units                   |
| TRANSPORT  MATERIAL | Truck 53'                                                                                                                                                                                                                                                                                                                                                                                                                                                                                                                                                                                                                                                                                                                                                                                                                                                                                                                                                                                                                                                                                                                                                                                                                                                                                                                                                                                                                                                                                                                                                                                                                                                                                                                                                                                                                                                                                                                                                                                                                                                                                                                      | Pallets per stack<br>74 | Total units<br>2,072          |
|                     | Truck 53'                                                                                                                                                                                                                                                                                                                                                                                                                                                                                                                                                                                                                                                                                                                                                                                                                                                                                                                                                                                                                                                                                                                                                                                                                                                                                                                                                                                                                                                                                                                                                                                                                                                                                                                                                                                                                                                                                                                                                                                                                                                                                                                      | Pallets per stack<br>74 | Total units<br>2,072<br>1,340 |
|                     | Truck 53'<br>40 HC                                                                                                                                                                                                                                                                                                                                                                                                                                                                                                                                                                                                                                                                                                                                                                                                                                                                                                                                                                                                                                                                                                                                                                                                                                                                                                                                                                                                                                                                                                                                                                                                                                                                                                                                                                                                                                                                                                                                                                                                                                                                                                             | Pallets per stack 74 67 | Total units 2,072 1,340 rgin  |

## **Technical Drawing**