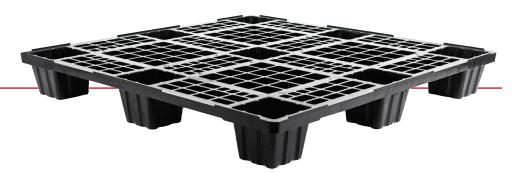

## Pallet PG4343

- Cost effective
- Nestable reduces freight & storage costs
- Easy and safe to handle
- Environment friendly 100% recyclable
- Maintenance free
- Hygienic and clean
- Safety rims (optional)
- Available in 2 versions, open deck/close deck