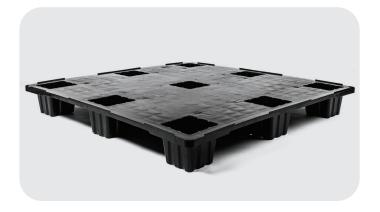

## Pallet PG4343

- Cost effective
- Nestable reduces freight & storage costs
- Easy and safe to handle
- Environment friendly 100% recyclable
- Maintenance free
- Hygienic and clean
- Safety rims (optional)
- Available in 2 versions, open deck/close deck