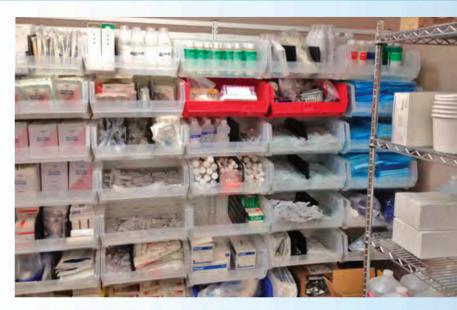

Contact Us Today Toll Free: 1 (877) 979-8940 Tel: (403) 279-8940 Email: customerservice@ak-westinc.com www.ak-westinc.com

Developing an effective identification system, colour coding supplies by category or utilizing clear storage bins decreases time spent searching for items.

Ak-West Inc. products, such as hanging and stacking bins used in a 2-bin Kanban system, shelf bins and high visibility stacking bins will protect product and initiate a FIFO retrieval of supplies.

Standardize by using a colour coding and labeling system throughout the facility and organize supply rooms in a like manner –this will help staff find patient supplies quickly and efficiently. Learn more about Ak-West Inc. healthcare product solutions: Visit www.ak-westinc.com