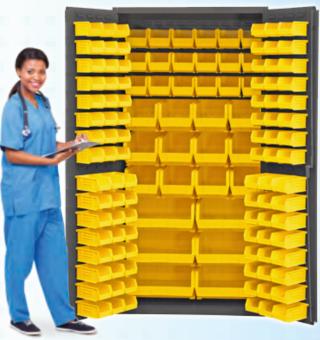

#### 1-877-979-8940 • ak-westinc.com

There are a variety of Ak-West Inc. products available to assist with these steps.

Hanging and stacking bins are available in an assortment of colours and sizes. Clear bins provide visibility to your supplies to speed upretrieval of patient items.

Ak-West Inc. products, such as hanging and stacking bins used in a 2-bin Kanban system, shelf bins and high visibility stacking bins will protect product and initiate a FIFO retrieval of supplies.

Standardize by using a colour coding and labeling system throughout the facility and organize supply rooms in a like manner –this will help staff find patient supplies quickly and efficiently. Learn more about Ak-West Inc. healthcare product solutions: Visit www.ak-westinc.com