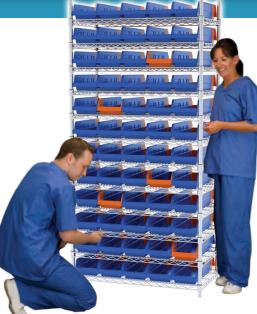

#### 1-877-979-8940 • ak-westinc.com

There are a variety of Ak-West Inc. products available to assist with these steps.

Hanging and stacking bins are available in an assortment of colours and sizes. Clear bins provide visibility to your supplies to speed upretrieval of patient items.

Ak-West Inc. products, such as hanging and stacking bins used in a 2-bin Kanban system, shelf bins and high visibility stacking bins will protect product and initiate a FIFO retrieval of supplies.

Standardize by using a colour coding and labeling system throughout the facility and organize supply rooms in a like manner –this will help staff find patient supplies quickly and efficiently. Learn more about Ak-West Inc. healthcare product solutions: Visit www.ak-westinc.com