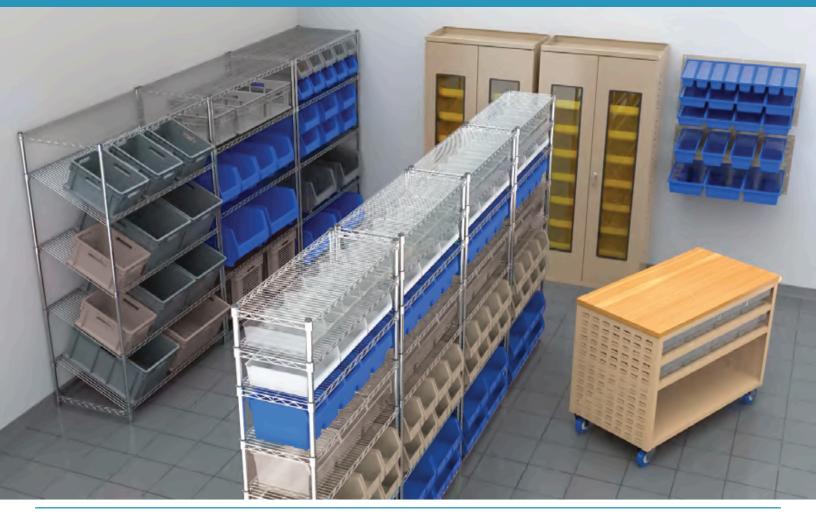

#### 1-877-979-8940 • ak-westinc.com

There are a variety of Ak-West Inc. products available to assist with these steps.

Hanging and stacking bins are available in an assortment of colours and sizes. Clear bins provide visibility to your supplies to speed upretrieval of patient items.

Ak-West Inc. products, such as hanging and stacking bins used in a 2-bin Kanban system, shelf bins and high visibility stacking bins will protect product and initiate a FIFO retrieval of supplies.

Standardize by using a colour coding and labeling system throughout the facility and organize supply rooms in a like manner –this will help staff find patient supplies quickly and efficiently. Learn more about Ak-West Inc. healthcare product solutions: Visit www.ak-westinc.com