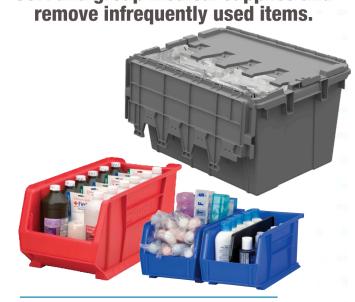

#### 1-877-979-8940 • ak-westinc.com

There are a variety of Ak-West Inc. products available to assist with these steps.

Hanging and stacking bins are available in an assortment of colours and sizes. Clear bins provide visibility to your supplies to speed upretrieval of patient items.

Ak-West Inc. products, such as hanging and stacking bins used in a 2-bin Kanban system, shelf bins and high visibility stacking bins will protect product and initiate a FIFO retrieval of supplies.

Standardize by using a colour coding and labeling system throughout the facility and organize supply rooms in a like manner –this will help staff find patient supplies quickly and efficiently. Learn more about Ak-West Inc. healthcare product solutions: Visit www.ak-westinc.com