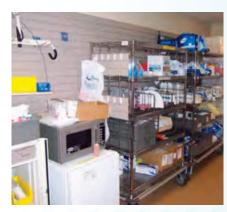

A 5S area is a safe environment for employees and helps to create a positive image.

Before

After