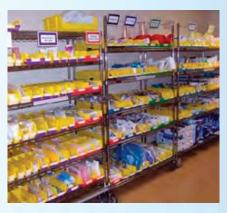

A 5S area is a safe environment for employees and helps to create a positive image.

Before

After