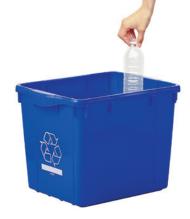

## 16 Gallon Recycle Bin

Introducing the first curbside recycle bin with rounded handles. Made from 100% high density polyethylene and designed for curbside recycling programs, this bin will withstand extreme temperature ranges and repeated indoor and outdoor use. With added design features, these recycle bins never stick when stacked together and can be handled easily even with heavy duty work gloves.

Bigger and better handles with more finger room. Made from durable HDPE.

Drag ribs on the base for longer wear and tear. Bins never stick together when stacked.

Customize bins with your logo and or message.