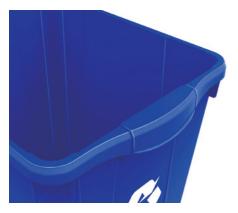

## 16 Gallon Recycle Bin

Introducing the first curbside recycle bin with rounded handles. Made from 100% high density polyethylene and designed for curbside recycling programs, this bin will withstand extreme temperature ranges and repeated indoor and outdoor use. With added design features, these recycle bins never stick when stacked together and can be handled easily even with heavy duty work gloves.

Bigger and better handles with more finger room. Made from durable HDPE.

Drag ribs on the base for longer wear and tear. Bins never stick together when stacked.

Customize bins with your logo and or message.