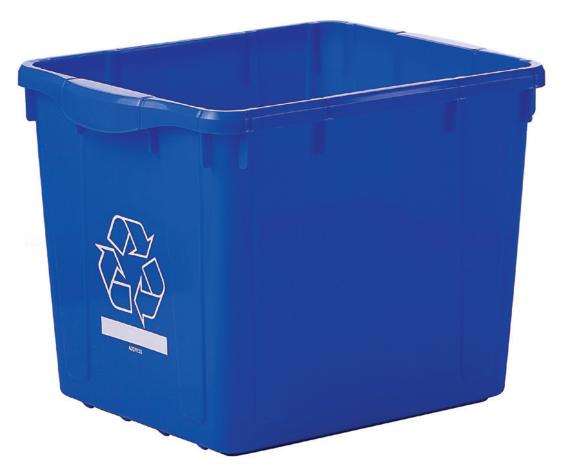

## 16 Gallon Recycle Bin

Recycle bin designed for residential collection with larger, easy to use handles.

Toll Free: (877) 979-8940 | Tel: (403) 279-8940 | Fax: (403) 225-1696 | Email: customerservice@ak-westinc.com www.ak-westinc.com

## 16 Gallon Recycle Bin

Introducing the first curbside recycle bin with rounded handles. Made from 100% high density polyethylene and designed for curbside recycling programs, this bin will withstand extreme temperature ranges and repeated indoor and outdoor use. With added design features, these recycle bins never stick when stacked together and can be handled easily even with heavy duty work gloves.

## FEATURES:

- Made from high density polyethylene (HDPE)
- Measured volume at 15.9 Gallons or 60 Litres
- Larger handles with more finger room
- Rounded handle design prevents breaking from repeated use
- Drag ribs on the bottom of the bin for longer wear and tear
- 60 kilogram weight capacity
- Four (4) drainage holes
- Spill retention channel