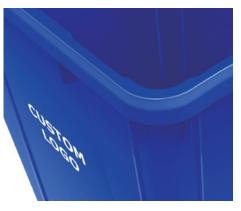

Bigger and better handles with more finger room. Made from durable HDPE.

Drag ribs on the base for longer wear and tear. Bins never stick together when stacked.

Customize bins with your logo and or message.