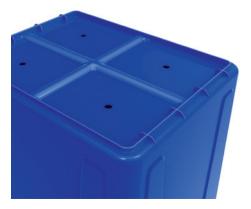

## FEATURES:

- Made from high density polyethylene (HDPE)
- Measured volume at 15.9 Gallons or 60 Litres
- Larger handles with more finger room
- Rounded handle design prevents breaking from repeated use
- Drag ribs on the bottom of the bin for longer wear and tear
- 60 kilogram weight capacity
- Four (4) drainage holes
- Spill retention channel